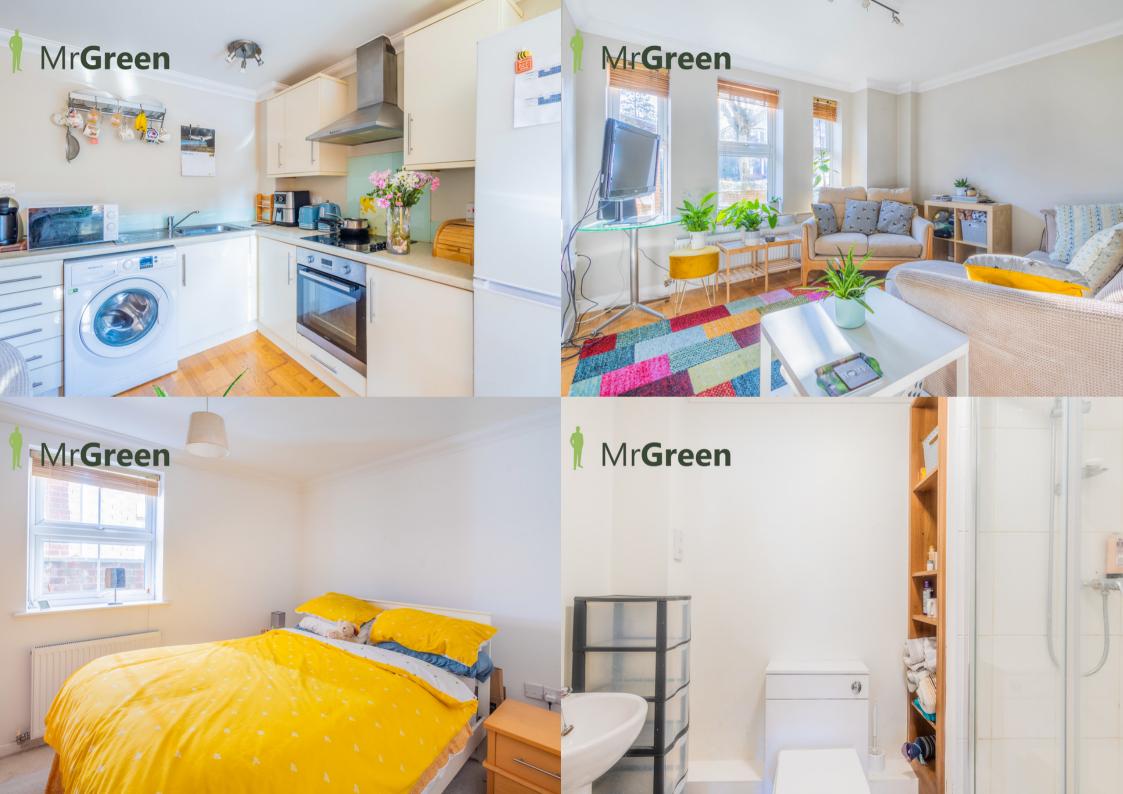

## Property Description

Stepping through the front door and heading to your right, you'll find the open-plan kitchen and living area. This room benefits from the morning light flowing through the windows, giving it a bright touch. It's a cosy yet comfortable space, perfect for enjoying a relaxing evening at home. The kitchen is fitted with an electric hob and oven, and space for a washing machine, and large fridge freezer. Going into the bedroom, it's a great size with some good storage space. Lastly, you'll find the bathroom, which is fitted with a shower.