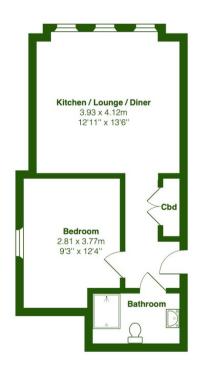

## Property Description

Stepping through the front door and heading to your right, you'll find the open-plan kitchen and living area. This room benefits from the morning light flowing through the windows, giving it a bright touch. It's a cosy yet comfortable space, perfect for enjoying a relaxing evening at home. The kitchen is fitted with an electric hob and oven, and space for a washing machine, and large fridge freezer. Going into the bedroom, it's a great size with some good storage space. Lastly, you'll find the bathroom, which is fitted with a shower.

Total Area: 37.4 m<sup>2</sup> ... 402 ft<sup>2</sup>

All measurements are approximate and for display purposes only

01202 387718