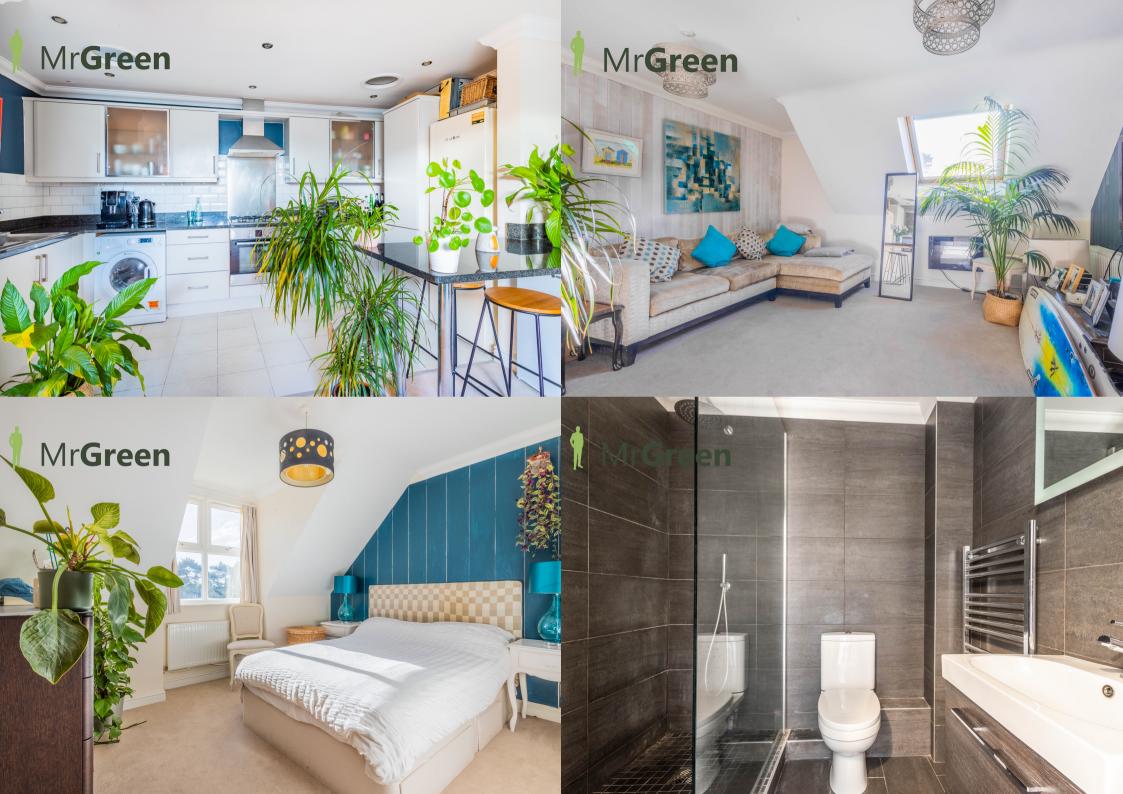

## **Property Description**

Stepping through the front door of this second-floor flat and going through the entrance hall, you'll find the master bedroom, which benefits from built-in storage and an ensuite bathroom. Going into the open plan kitchen and living area, it's a fantastic space, with some wooden paneling to give it a tasteful touch. It's a great size and perfect for having friends over or enjoying an evening at home. The kitchen is fitted with a gas oven and hob, a fridge freezer, and a washing machine. The kitchen offers oodles of storage as well as a lovely breakfast bar with some barstool seating. Heading into the second bedroom, you'll notice that its a good size and has no shortage of sunshine beaming through the windows. Lastly is the second bathroom, which has a dark modern finish and is fitted with a large shower. This flat is so tasteful and benefits from lift access, your own parking space and a communal garden. Situated just a short walk from the beach and close to the heart of Bournemouth, these delightful flat offers so much convenience!