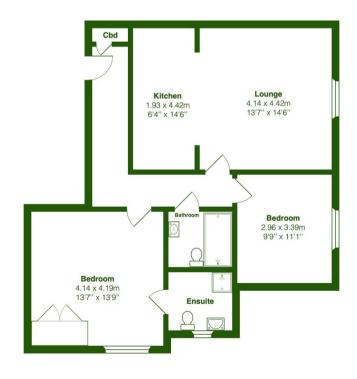

## **Property Description**

Stepping through the front door of this second-floor flat and going through the entrance hall, you'll find the master bedroom, which benefits from built-in storage and an ensuite bathroom. Going into the open plan kitchen and living area, it's a fantastic space, with some wooden paneling to give it a tasteful touch. It's a great size and perfect for having friends over or enjoying an evening at home. The kitchen is fitted with a gas oven and hob, a fridge freezer, and a washing machine. The kitchen offers oodles of storage as well as a lovely breakfast bar with some barstool seating. Heading into the second bedroom, you'll notice that its a good size and has no shortage of sunshine beaming through the windows. Lastly is the second bathroom, which has a dark modern finish and is fitted with a large shower. This flat is so tasteful and benefits from lift access, your own parking space and a communal garden. Situated just a short walk from the beach and close to the heart of Bournemouth, these delightful flat offers so much convenience!

Total Area: 75.4 m² ... 812 ft²

All measurements are approximate and for display purposes only