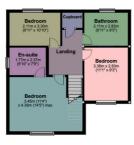

## Floor plan

- Stunning three-bedroom detached home
- Popular L25 location
- Bright and homely living room
- Open-plan kitchen / diner
- En-suite master bedroom
- Family bathroom
- Downstairs WC
- Spacious and elegant garden
- Integral garage and driveway
- EPC Rating B

Whilst every attempt has been made to ensure the accuracy of the floor plan contained here, measurements of doors, windows, rooms and any other items are approximate and no responsibility is taken for any error, omission, or mis-statement. This plan is for illustrative purposes only and should be used as such by any prospective purchaser. The services, systems and appliances shown have not been tested and no guarantee as to their operability or efficiency can be given