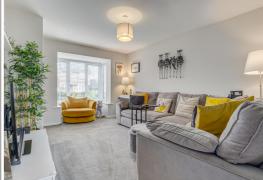

The ground floor comprises of a entrance hall, leading to the bright and homely living room with bay window. This room also has an understairs storage cupboard. Accessed from the living room is the feature open-plan kitchen, dining and living space, which benefits from two skylights and French doors to the garden which creates lots of natural light. The kitchen its self is fitted with integrated units and is modern in design. There is also a downstairs cloakroom.