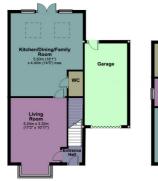

## Floor plan

- Stunning three-bedroom detached home
- Popular L25 location
- Bright and homely living room
- Open-plan kitchen / diner
- En-suite master bedroom
- Family bathroom
- Downstairs WC
- Spacious and elegant garden
- Integral garage and driveway
- EPC Rating B

Whilst every attempt has been made to ensure the accuracy of the floor plan contained here, measurements of doors, windows, rooms and any other items are approximate and no responsibility is taken for any error, omission, or mis-statement. This plan is for illustrative purposes only and should be used as such by any prospective purchaser. The services, systems and appliances shown have not been tested and no guarantee as to their operability or efficiency can be given