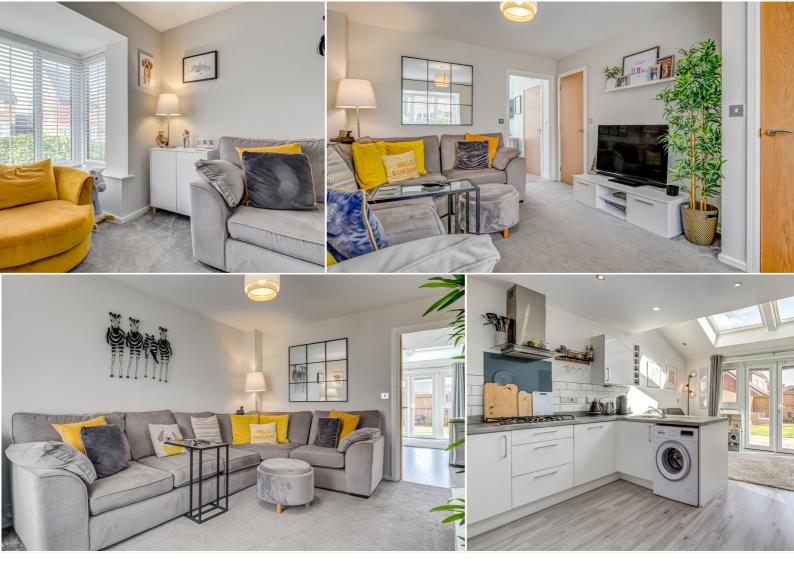

# Immaculately presented detached family home with large rear garden in a popular residential area.

It is a pleasure to introduce to the sales market this picture perfect three-bedroom detached family home. The property is situated on a quiet road in popular Gateacre Village just a short walk from the shops and the local cafes and restaurants of Woolton Village.

The ground floor comprises of a entrance hall, leading to the bright and homely living room with bay window. This room also has an understairs storage cupboard. Accessed from the living room is the feature open-plan kitchen, dining and living space, which benefits from two skylights and French doors to the garden which creates lots of natural light. The kitchen its self is fitted with integrated units and is modern in design. There is also a downstairs cloakroom.

## Floor plan

- Stunning three-bedroom detached home
- Popular L25 location
- Bright and homely living room
- Open-plan kitchen / diner
- En-suite master bedroom
- Family bathroom
- Downstairs WC
- Spacious and elegant garden
- Integral garage and driveway
- EPC Rating B