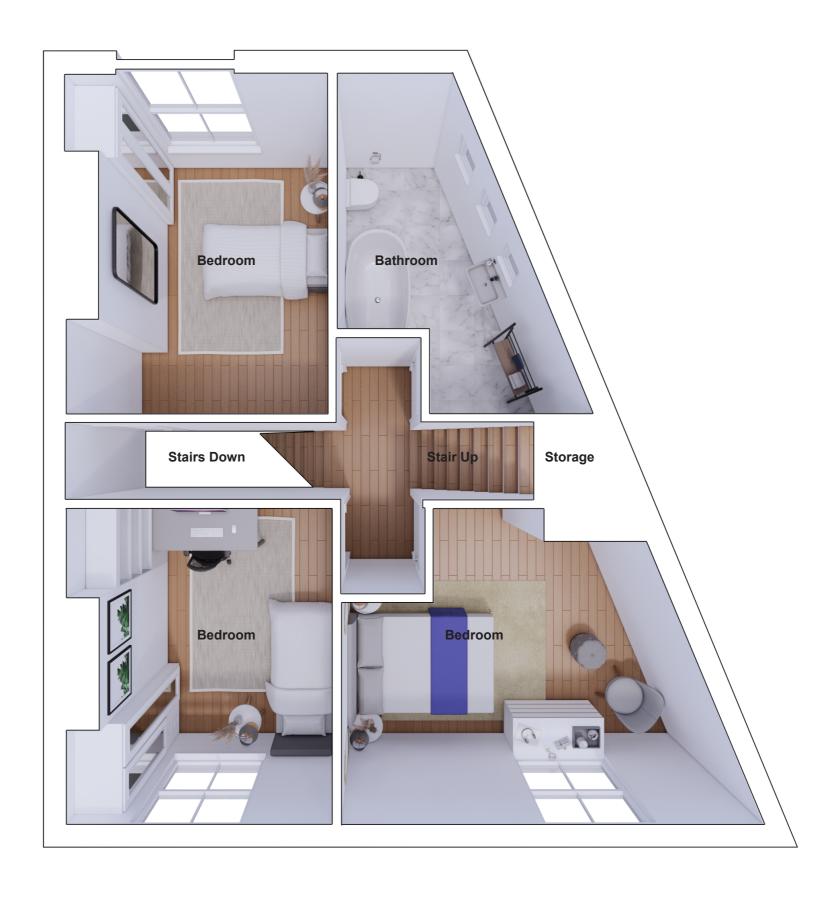

All written/scaled dimensions and floor areas are subject to verification by Contractor(s) on site.

Drawing:

This drawing and design are © Copyright of Hepburn Daoudi Architects Ltd.

No reproduction or alteration is permitted without prior written consent

Scale: Drawing Size
A3

Project No. Drawing No.
22BF PL13

Date: Revision
November 2022

Proposed 3D

Proposed 3D

Proposed 3D