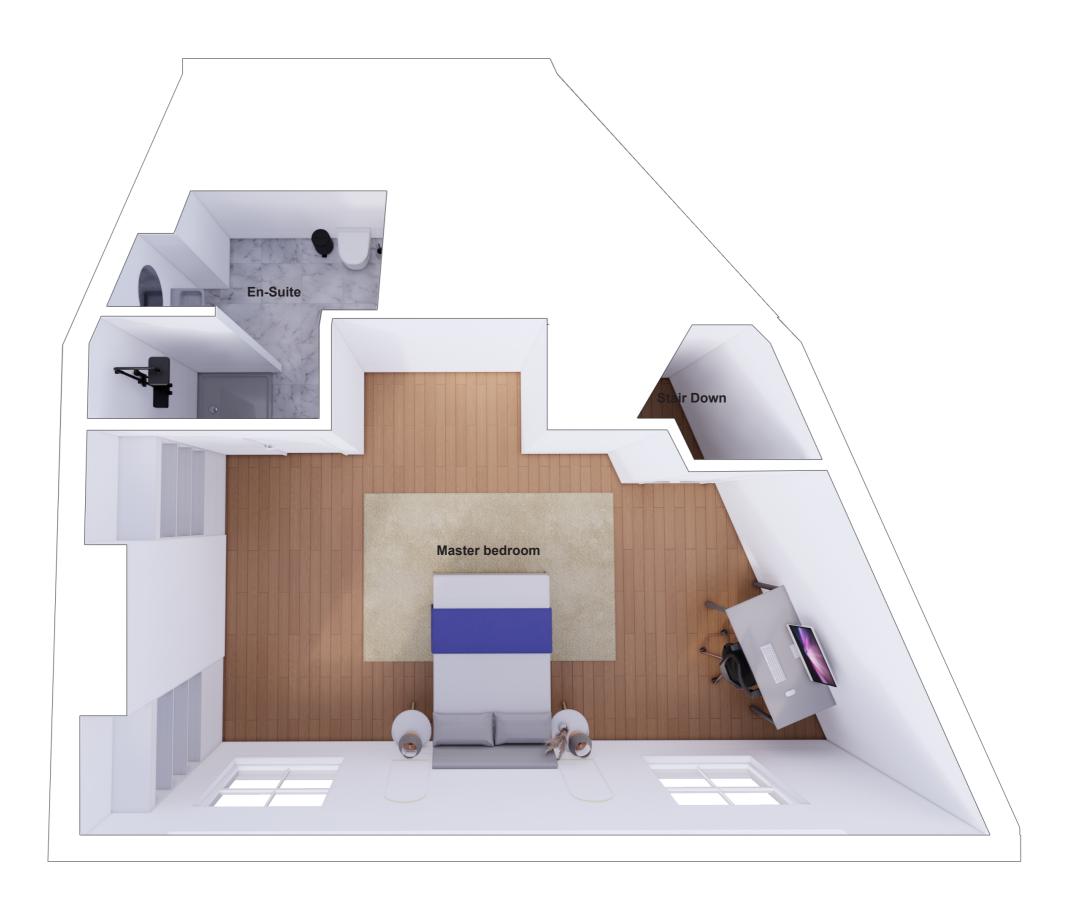

oduction or alteration is permitted without prior written consent

O Design Planning ○ Construction

Project:
101 North Rd, Harbourne, B17 9PE Project No.
22BF PL12

Drawing:
Proposed 3D

Date:
November 2022

NORTH



Proposed 3D

hepburn daoudi architects Itd

www.hepburndaoudi.com
Email: info@hepburndaoudi.com
All written/scaled dimensions and floor areas are subject to verification by Contractor(s) on site.

All written/scaled dimensions and floor areas are subject to verification by Contractor(s) on site.

Drawing:

This drawing and design are © Copyright of Hepburn Daoudi Architects Ltd.

No reproduction or alteration is permitted without prior written consent

Scale: Drawing Size
A3

Project No. Drawing No.
22BF PL13

Date: Revision
November 2022





Proposed 3D





Proposed 3D





Proposed 3D