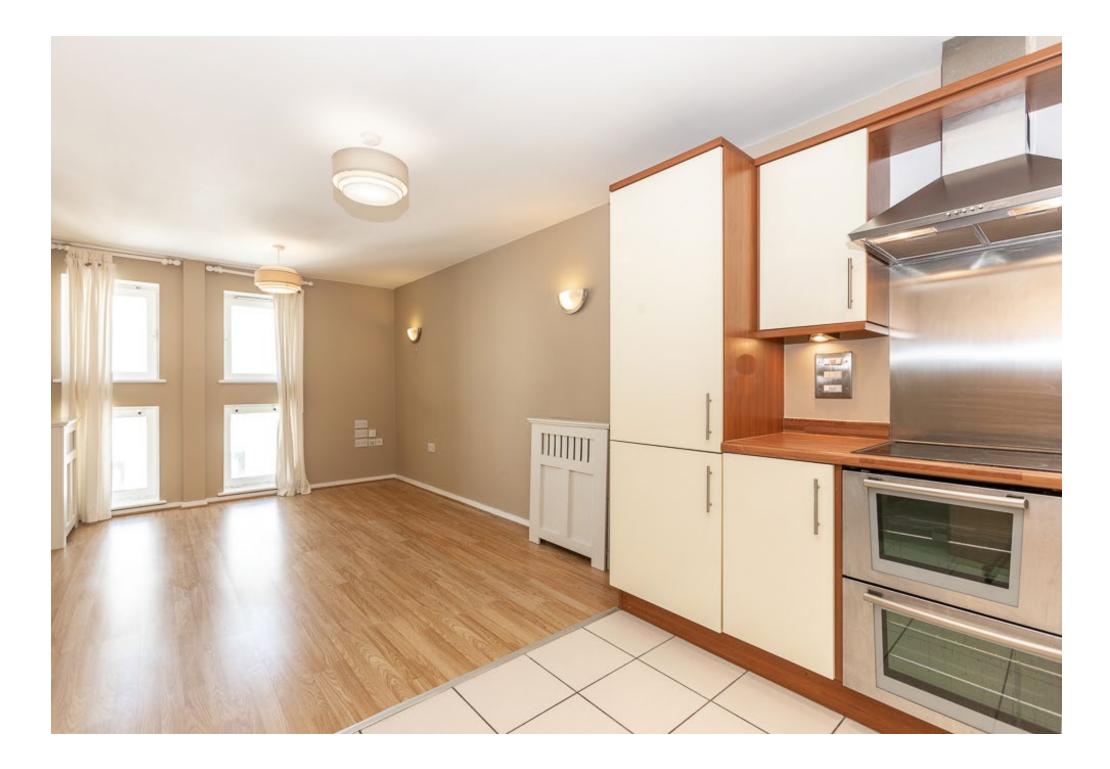

The property is arranged over a single floor

comprising of an open plan kitchen/living room with space for a dining table, there is a generous sized bedroom and a beautiful bathroom with a shower over the bath.