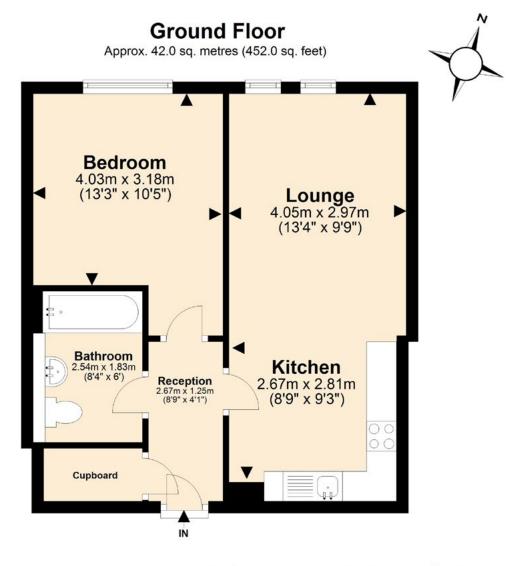

#### Total area: approx. 42.0 sq. metres (452.0 sq. feet)

Agents note: All measurements are approximate and whilst every attempt has been made to ensure accuracy they are for general guidance only and must not be relied on. The fixture and fittings referred to have not been tested and therefore no guarantee can be given that they are in working order. Internal photographs are reproduced for general information and it must not be inferred that any item shown is included with the property. Newman Property Services Ltd. Registered Office: 1 Regent Street, Rugby, CV21 2PE. Registered in England & Wales: 4018410. VAT Registration No. 754 0628 33